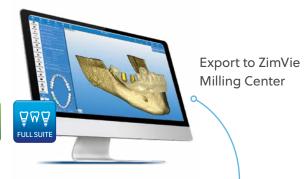

## Direct connectivity to the ZimVie Milling Center through RealGUIDE CAD

Seamlessly outsource your ZimVie Lab designed custom abutment through RealGUIDE CAD

1 Upload your encode or non-encode scan on RealGUIDE CAD/Full Suite

Complete your custom abutment design on RealGUIDE CAD/Full Suite

- Send order prescriptions and specifications
- Track your custom abutment order status
- Communicate with our team for any additional requests
- Receive shipping information for your order