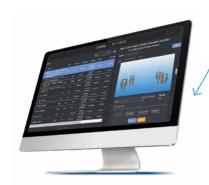

Complete your custom abutment design on RealGUIDE CAD/Full Suite

- Send order prescriptions and specifications
- Track your custom abutment order status
- Communicate with our team for any additional requests
- Receive shipping information for your order