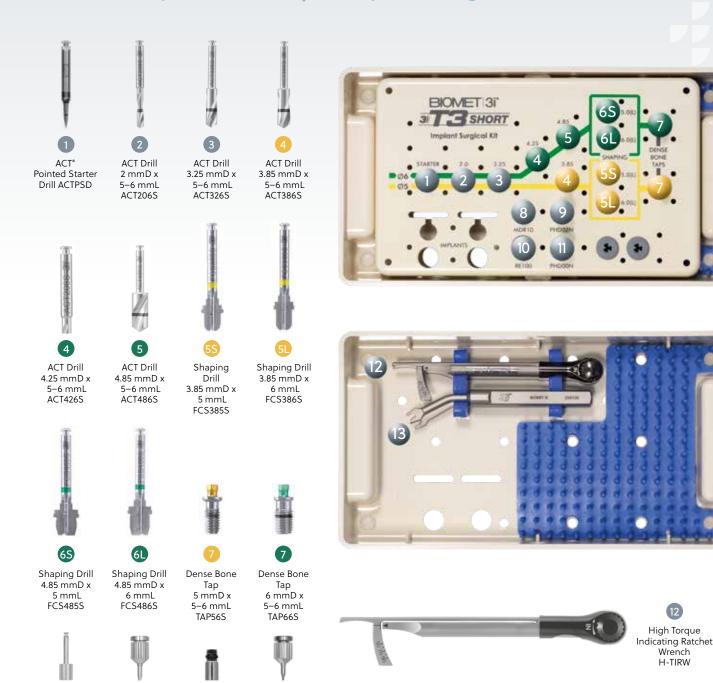

## For more information, visit ZimVie.com

Large Hex

Driver

PHD02N

10

**Short Ratchet** 

Extension

RE100

Small Hex

Driver

PHD00N

## ZimVie

8

Handpiece

Connector

MDR10

4555 Riverside Drive Palm Beach Gardens, FL 33410 Phone: +1-561-776-6700 Fax: +1-561-776-1272 dentalCS@ZimVie.com

13

Open End

. Wrench

CW100

Unless otherwise indicated, as referenced herein, all trademarks are the property of ZimVie; and all products are manufactured by one or more of the dental subsidiaries of ZimVie, Inc. (Biomet 3i, LLC, Zimmer Dental, Inc., etc.) and marketed and distributed by ZimVie Dental and its authorized marketing partners. For additional product information, please refer to the individual product labeling or instructions for use. Product clearance and availability may be limited to certain countries/regions. This material is intended for clinicians only and does not comprise medical advice or recommendations. Distribution to any other recipient is prohibited. This material may not be copied or reprinted without the express written consent of ZimVie. ZVI562 REV A 09/23 ©2023 ZimVie. All rights reserved.