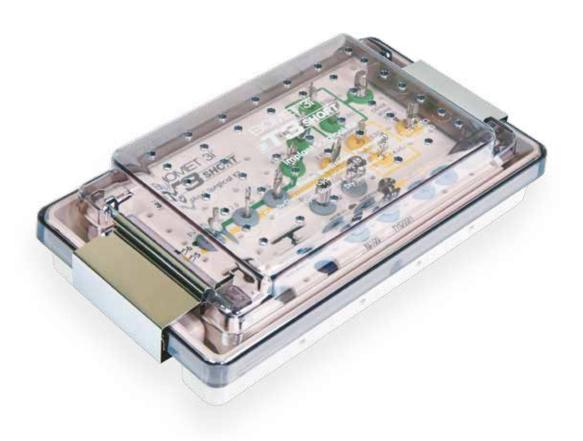

## T3° Short Implant System Surgical Kit

## **Kit Assembly - T3 Short Implant System Surgical Kit (BSKIT)**