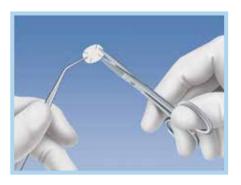

# **Convenient Handling**

- Tear resistant, suturable, pliable
- Easy to handle even when hydrated
- Rigid enough to create and maintain space

1. Exposed buccal wall defect on #3.

2. Membrane being prepared for placement.