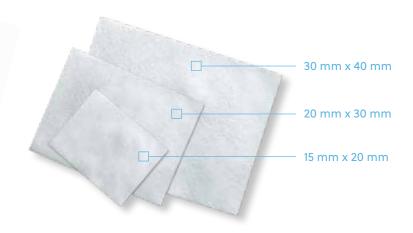

# Ordering Information

| Catalog<br>Number | Description                  |
|-------------------|------------------------------|
| 0103Z             | BioMend Membrane, 15 x 20 mm |
| 0105Z             | BioMend Membrane, 20 x 30 mm |
| 0107Z             | BioMend Membrane, 30 x 40 mm |

| Catalog<br>Number | Description                         |
|-------------------|-------------------------------------|
| 0140Z             | BioMend Extend Membrane, 15 x 20 mm |
| 0141Z             | BioMend Extend Membrane, 20 x 30 mm |
| 0142Z             | BioMend Extend Membrane, 30 x 40 mm |