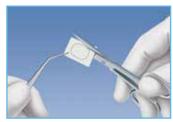

# 3. Space Maintaining

A rigid enough scaffold for tissue regeneration in GTR and GBR procedures

BioMend Membrane being prepared for placement in the sinus cavity

# **Convenient Handling**

- Tear resistant, suturable, pliable
- Easy to handle even when hydrated
- Rigid enough to create and maintain space

1. Exposed buccal wall defect on #3.

2. Membrane being prepared for placement.