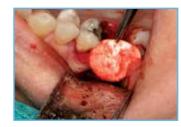

3. Membrane cut for placement.

4. Membrane placed in socket.

5. Sutures placed to close site.

6. Final aesthetic result.

Clinical photos ©2013 Gary T. Jones, DMD, Sandhills Oral and Maxillofacial, Fayetteville, NC, USA. All rights reserved. Individual results may vary. 1 Data on file with Collagen Matrix, Inc.