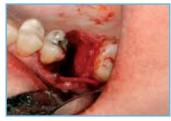

# **Convenient Handling**

- Tear resistant, suturable, pliable
- Easy to handle even when hydrated
- Rigid enough to create and maintain space

1. Exposed buccal wall defect on #3.

2. Membrane being prepared for placement.