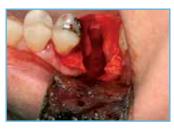

# **Convenient Handling**

- Tear resistant, suturable, pliable
- Easy to handle even when hydrated
- Rigid enough to create and maintain space

1. Exposed buccal wall defect on #3.

2. Membrane being prepared for placement.