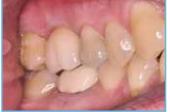

3. Membrane cut for placement.

4. Membrane placed in socket.

5. Sutures placed to close site.

6. Final aesthetic result.

Clinical photos ©2013 Gary T. Jones, DMD, Sandhills Oral and Maxillofacial, Fayetteville, NC, USA. All rights reserved. Individual results may vary. 1 Data on file with Collagen Matrix, Inc.