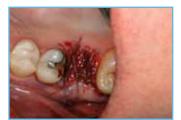

# **Convenient Handling**

- Tear resistant, suturable, pliable
- Easy to handle even when hydrated
- Rigid enough to create and maintain space

1. Exposed buccal wall defect on #3.

2. Membrane being prepared for placement.

3. Membrane cut for placement.

4. Membrane placed in socket.

5. Sutures placed to close site.

6. Final aesthetic result.

Clinical photos ©2013 Gary T. Jones, DMD, Sandhills Oral and Maxillofacial, Fayetteville, NC, USA. All rights reserved. Individual results may vary. 1 Data on file with Collagen Matrix, Inc.