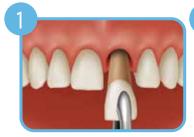

- Periodontal surgical wounds
- Extraction sites

Atraumatic tooth extraction

Modified Collagen Plug delivered to protect grafted site

Sutured site

Ovate pontic contours soft tissue during healing