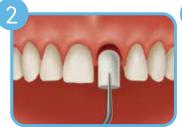

- Periodontal surgical wounds
- Extraction sites

Atraumatic tooth extraction

Modified Collagen Plug delivered to protect grafted site

Sutured site

Ovate pontic contours soft tissue during healing