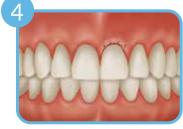

- Periodontal surgical wounds
- Extraction sites

Atraumatic tooth extraction

Modified Collagen Plug delivered to protect grafted site

Sutured site

Ovate pontic contours soft tissue during healing