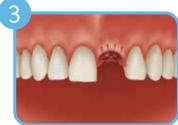

- Periodontal surgical wounds
- Extraction sites

Atraumatic tooth extraction

Modified Collagen Plug delivered to protect grafted site

Sutured site

Ovate pontic contours soft tissue during healing